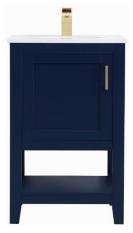

## **Aubrey collection**

18 inch single bathroom vanity Set

Item No: VF16018BL (Blue)

Item No: VF16018WH (White)

**Available Finishes** 

## 18"L x 19"W x 34"H Overall dimensions Top thickness **Specifications** Base Finish Blue/Grey/White Top finish Calacatta white Solid wood leg and MDF Base material Top material Engineered Marble Sink included sink material porcelain overflow hole yes undermount sink type Doors Yes number of doors Drawers NO number of Functional drawers 0 soft close drawer glides NO mounting location free-standing mounting bracket included no backsplash included no drain assembly included no faucet included no Compatible faucet installation type widespread P-trap included no assembly required no installation required yes