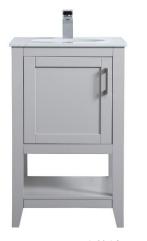

## 18"L x 19"W x 34"H Overall dimensions Top thickness **Specifications** Base Finish Blue/Grey/White Top finish Calacatta white Solid wood leg and MDF Base material Top material Engineered Marble Sink included sink material porcelain overflow hole yes undermount sink type Doors Yes number of doors Drawers NO number of Functional drawers 0 soft close drawer glides NO mounting location free-standing mounting bracket included no backsplash included no drain assembly included no faucet included no Compatible faucet installation type widespread P-trap included no assembly required no installation required yes