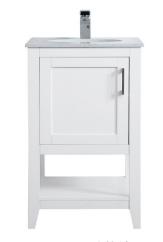

## **Aubrey collection**

18 inch single bathroom vanity Set

Item No: VF16018BL (Blue)

Item No: VF16018WH (White)

**Available Finishes** 

## 18"L x 19"W x 34"H Overall dimensions Top thickness **Specifications** Base Finish Blue/Grey/White Top finish Calacatta white Solid wood leg and MDF Base material Top material Engineered Marble Sink included sink material porcelain overflow hole yes undermount sink type Doors Yes number of doors Drawers NO number of Functional drawers 0 soft close drawer glides NO mounting location free-standing mounting bracket included no backsplash included no drain assembly included no faucet included no Compatible faucet installation type widespread P-trap included no assembly required no installation required yes